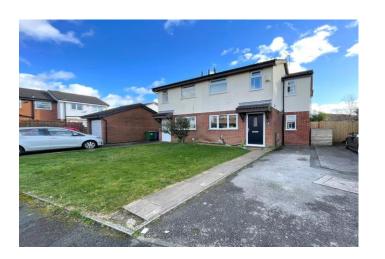

Widgeon Road Broadheath WA14 5NP

# Offers in Excess of £375,000

Thompson's Estate Agents

\*\*\*\* A STUNNING SEMI DETACHED HOME THAT HAS BEEN EXTENDED AND REMODELLED \*\*\*\* This beautifully presented home is ready to pick your bags up and move straight into. Benefitting from THREE BEDROOMS, a fully fitted kitchen with dining area, large lounge with bi-folding doors onto a lovely rear garden, family bathroom, large driveway and private rear garden!! This home is ideal for a young couple or family who want a turnkey property. Double glazed and gas central heated throughout!! This home is a real credit to the current owners and viewings are a must. To arrnage your viewing contact the office today!

# Externally

Garden to the front with ample off road parking to the side. Wooden gate to the rear leading to a private and sunny rear garden with paved patio, lawn raised boarders and decked patio area.