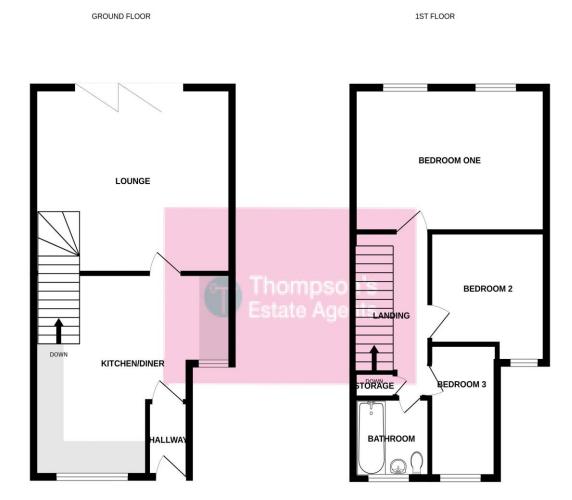

#### Entrance Hallway

Composite door to the front, ceiling light point, laminate flooring, plug point and panelled walls. Internal door into the kitchen.

# Kitchen/Diner 15' 9" x 14' 3" (4.807m x 4.343m)

Fitted with a range of Shaker style wall and base units with contrasting roll top work surfaces and tiled splash backs. Laminate flooring, ceiling spotlights, plug points, two double glazed windows to the front, a wall mounted radiator and understairs storage. Integrated Bosch four ring gas hob, separate Bosch oven and grill, fridge freezer, Blanco sink with mixer tape and space for a washing machine. Combi boiler that is 3 years old.

# Lounge 15' 0" x 13' 1" (4.562m x 3.986m)

Laminate flooring, ceiling light point, wall mounted radiator, plug points, television point and bifolding doors onto the rear garden. Carpeted stairs to the first floor.

# **First Floor Landing**

Carpeted stairs and landing, ceiling light point, wall mounted radiator, storage cupboard, over the stairs storage and loft hatch access.

#### Bedroom 1 14' 11" x 9' 8" (4.554m x 2.954m)

Carpeted flooring, ceiling light point, plug points, wall mounted radiator and two double glazed windows to the rear.

# Bedroom 2 9' 5" x 9' 1" (2.86m x 2.775m)

Carpeted flooring, ceiling light point, wall mounted radiator, plug points and double glazed window to the front.

#### Bedroom 3 10' 11" x 5' 7" (3.327m x 1.690m)

Carpeted flooring, ceiling light point, plug points, wall mounted radiator and double glazed window to the front.

#### Bathroom 5' 9" x 5' 6" (1.763m x 1.667m)

Three piece bathroom suite comprising of bath with shower over, pedestal W.C and handwash basin. Double glazed window to the front, wall mounted radiator and a tiled floor.