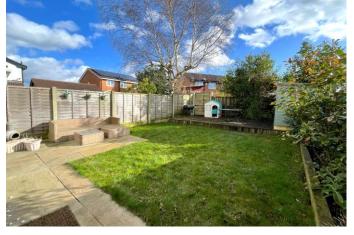

# Externally

Garden to the front with ample off road parking to the side. Wooden gate to the rear leading to a private and sunny rear garden with paved patio, lawn raised boarders and decked patio area.