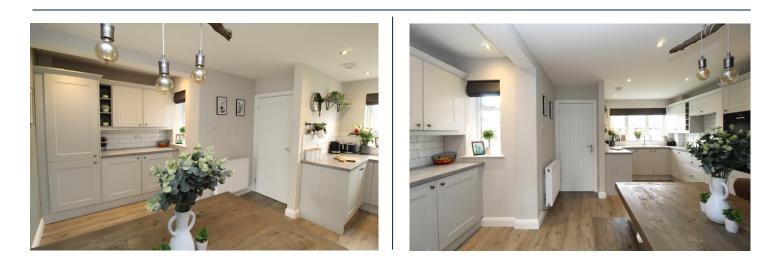

# Kitchen/Diner 15' 9" x 14' 3" (4.807m x 4.343m)

Fitted with a range of Shaker style wall and base units with contrasting roll top work surfaces and tiled splash backs. Laminate flooring, ceiling spotlights, plug points, two double glazed windows to the front, a wall mounted radiator and understairs storage. Integrated Bosch four ring gas hob, separate Bosch oven and grill, fridge freezer, Blanco sink with mixer tape and space for a washing machine. Combi boiler that is 3 years old.