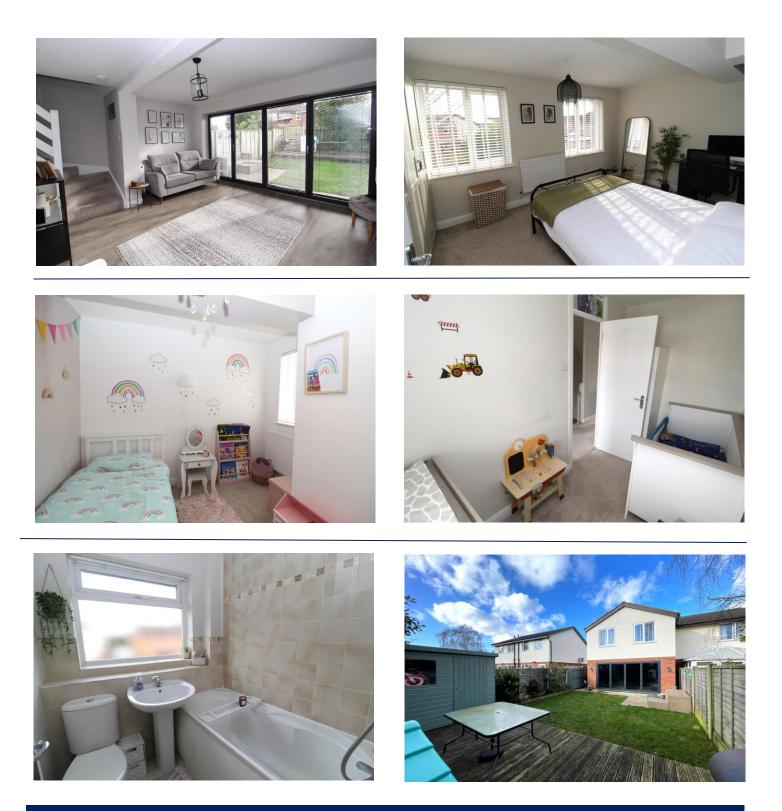

# Lounge 15' 0" x 13' 1" (4.562m x 3.986m)

Laminate flooring, ceiling light point, wall mounted radiator, plug points, television point and bifolding doors onto the rear garden. Carpeted stairs to the first floor.

#### Bedroom 1 14' 11" x 9' 8" (4.554m x 2.954m)

Carpeted flooring, ceiling light point, plug points, wall mounted radiator and two double glazed windows to the rear.

# Bedroom 2 9' 5" x 9' 1" (2.86m x 2.775m)

Carpeted flooring, ceiling light point, wall mounted radiator, plug points and double glazed window to the front.

#### Bedroom 3 10' 11" x 5' 7" (3.327m x 1.690m)

Carpeted flooring, ceiling light point, plug points, wall mounted radiator and double glazed window to the front.

#### Bathroom 5' 9" x 5' 6" (1.763m x 1.667m)

Three piece bathroom suite comprising of bath with shower over, pedestal W.C and handwash basin. Double glazed window to the front, wall mounted radiator and a tiled floor.

# Externally

Garden to the front with ample off road parking to the side. Wooden gate to the rear leading to a private and sunny rear garden with paved patio, lawn raised boarders and decked patio area.